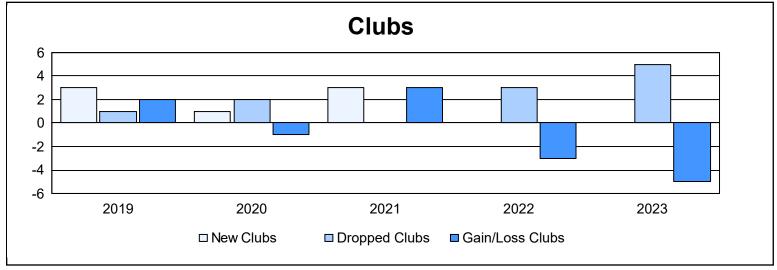

District 119 As of June 2023 Cumulative

| Year      | New<br>Clubs | Dropped<br>Clubs | Gain/<br>Loss<br>Clubs | New<br>Members | Charter<br>Members | Reinstate<br>Members | Transfer<br>Members | Total<br>Member<br>Added | Total<br>Members<br>Dropped | Gain/<br>Loss<br>Members |
|-----------|--------------|------------------|------------------------|----------------|--------------------|----------------------|---------------------|--------------------------|-----------------------------|--------------------------|
| 2018-2019 | 3            | 1                | 2                      | 66             | 73                 | 9                    | 1                   | 149                      | 131                         | 18                       |
| 2019-2020 | 1            | 2                | -1                     | 61             | 21                 | 3                    | 4                   | 89                       | 109                         | -20                      |
| 2020-2021 | 3            | 0                | 3                      | 88             | 63                 | 0                    | 17                  | 168                      | 106                         | 62                       |
| 2021-2022 | 0            | 3                | -3                     | 62             | 0                  | 2                    | 3                   | 67                       | 130                         | -63                      |
| 2022-2023 | 0            | 5                | -5                     | 57             | 8                  | 24                   | 2                   | 91                       | 146                         | -55                      |
| Average   | 1            | 2                | -1                     | 67             | 33                 | 8                    | 5                   | 113                      | 124                         | -12                      |